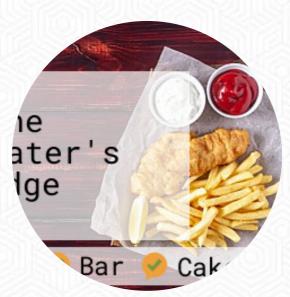

#### The Water's Edge Menu

https://menulist.menu Heyhouses Lane, Lytham St Anne's I-FY8 3RG, United Kingdom (+44)1253728294

On this Website, you will find the **complete menu of The Water's Edge** from Lytham St Anne's. Currently, there are 15 food and drinks available. For **seasonal or weekly offers**, please contact the owner of the restaurant directly. You can also reach out to them through their website. In this Restaurant you can **delicious vegetarian dishes feast**, where no animal meat or fish has been processed, you can also relax at the bar with a **cold beer** or other alcoholic and non-alcoholic drinks. In The Water's Edge, there is a diverse brunch for breakfast where you can indulge to your heart's content, especially fans of British cuisine are thrilled by the extensive Selection of traditional dishes, and love to savor the taste of England on their tongues. Of course, the right drink must not be missing with the meal; for this purpose, this **gastropub** offers you a large Diversity of tasteful and local alcoholic beverages such as beer or wine. The Inn gladly offers you a selection of gluten-free food, in the premise, there are also **vegan Menus** featured on the menu. To book a table at this Restaurant, please call by phone using the telephone, contact number: (+44)1253728294.