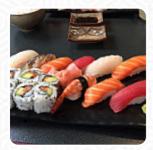

### Menu Yi Sushi

https://lacarte.menu 5 rue Benjamin Franklin, 75116 Paris, France +**33142247940** 

Sur ce page web, tu trouveras le **menu complet <u>menu</u> de Yi Sushi** de Paris. Actuellement, **22** repas et boissons sont disponibles. Bien que la climatisation ne fonctionnait pas parfaitement, le restaurant offrait un sushi frais et satisfaisant à un bon rapport qualité-prix. Situé près de la Tour Eiffel, le restaurant est dirigé par une jeune Japonaise très gentille. Les produits sont très frais, et le service est amical et impeccable. En plus des brochettes fumées délicieuses, le menu propose une grande variété pour tous les goûts. Un endroit à recommander sans hésitation pour les amateurs de sushi.