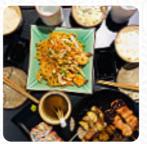

### Menu Yi Sushi

https://lacarte.menu 5 rue Benjamin Franklin, 75116 Paris, France +**33142247940** 

Sur ce page web, tu trouveras le **menu complet <u>menu</u> de Yi Sushi** de Paris. Actuellement, **22** repas et boissons sont disponibles. Bien que la climatisation ne fonctionnait pas parfaitement, le restaurant offrait un sushi frais et satisfaisant à un bon rapport qualité-prix. Situé près de la Tour Eiffel, le restaurant est dirigé par une jeune Japonaise très gentille. Les produits sont très frais, et le service est amical et impeccable. En plus des brochettes fumées délicieuses, le menu propose une grande variété pour tous les goûts. Un endroit à recommander sans hésitation pour les amateurs de sushi.