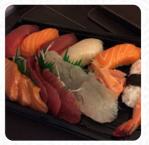

### Menu Yi Sushi

https://lacarte.menu 5 rue Benjamin Franklin, 75116 Paris, France +**33142247940** 

Sur ce page web, tu trouveras le **menu complet <u>menu</u> de Yi Sushi** de Paris. Actuellement, **22** repas et boissons sont disponibles. Bien que la climatisation ne fonctionnait pas parfaitement, le restaurant offrait un sushi frais et satisfaisant à un bon rapport qualité-prix. Situé près de la Tour Eiffel, le restaurant est dirigé par une jeune Japonaise très gentille. Les produits sont très frais, et le service est amical et impeccable. En plus des brochettes fumées délicieuses, le menu propose une grande variété pour tous les goûts. Un endroit à recommander sans hésitation pour les amateurs de sushi.