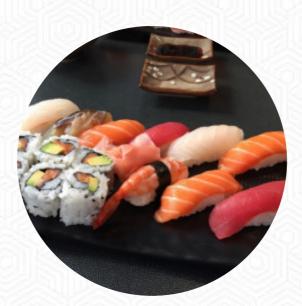

### Menu Yi Sushi

https://lacarte.menu 5 rue Benjamin Franklin, 75116 Paris, France +**33142247940** 

Sur ce page web, tu trouveras le **menu complet <u>menu</u> de Yi Sushi** de Paris. Actuellement, **22** repas et boissons sont disponibles. Bien que la climatisation ne fonctionnait pas parfaitement, le restaurant offrait un sushi frais et satisfaisant à un bon rapport qualité-prix. Situé près de la Tour Eiffel, le restaurant est dirigé par une jeune Japonaise très gentille. Les produits sont très frais, et le service est amical et impeccable. En plus des brochettes fumées délicieuses, le menu propose une grande variété pour tous les goûts. Un endroit à recommander sans hésitation pour les amateurs de sushi.