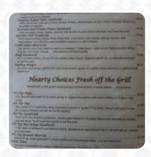

# These Types Of Dishes Are Being Served

SOUP
ROAST BEEF
BREAD

COBB

**DESSERTS** 

**PANINI** 

**SALAD** 

**MEAT** 